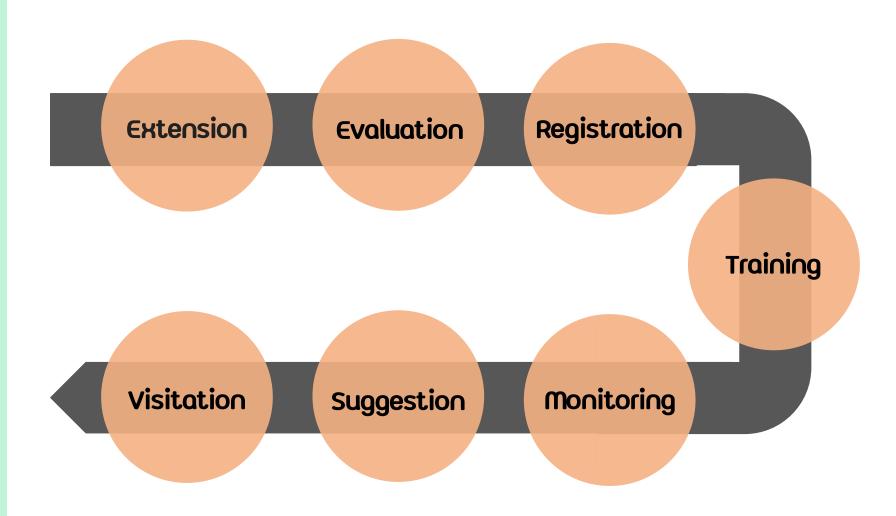

#### Problem state

1. Identify source

2. Must have an evidence

3. Monitor and control activities of work process

1. Pay attention to documents control

3. There are duplicate steps and take a long time in work process

2. Use too much paper

8