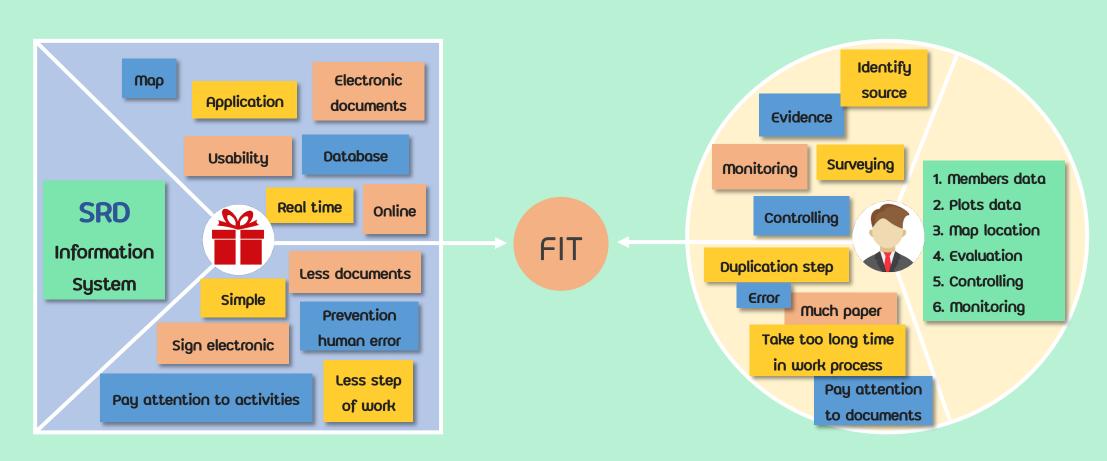

#### Problem state

1. Identify source

2. Must have an evidence

3. Monitor and control activities of work process

1. Pay attention to documents control

3. There are duplicate steps and take a long time in work process

2. Use too much paper

8

#### Benefit

minimize error and work duplication

Monitor and control of working process

Minimize steps and lead times of work

Identify source of Raw material

Problem state & Significance

Purpose

Benefit