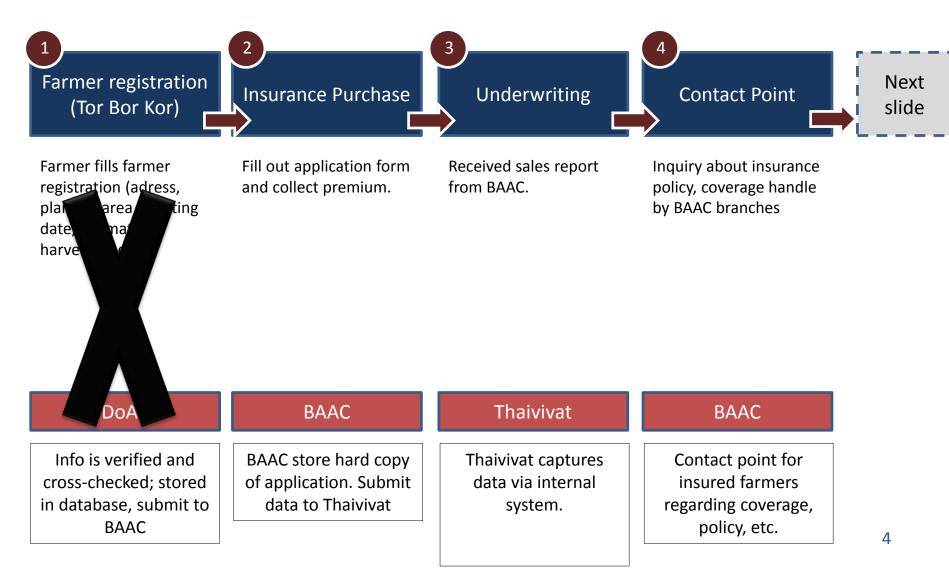

#### Task Flow Pilot Insurance Underwriting Process





#### Task Flow Pilot Insurance Claim Process

Farmers



Payout transferred to bank account

3

## **Operational Flowchart : AYII Pilot**





### **Operational Flowchart : AYII Pilot**



| MOAC                                                                              | BAAC - Thaivivat                                                        | Thaivivat                                               | BAAC                                                                              |
|-----------------------------------------------------------------------------------|-------------------------------------------------------------------------|---------------------------------------------------------|-----------------------------------------------------------------------------------|
| Yield is estimated at<br>the end of the season<br>and submit to<br>BAAC/Thaivivat | Yield estimation<br>announce at BAAC<br>branch and Thavivat<