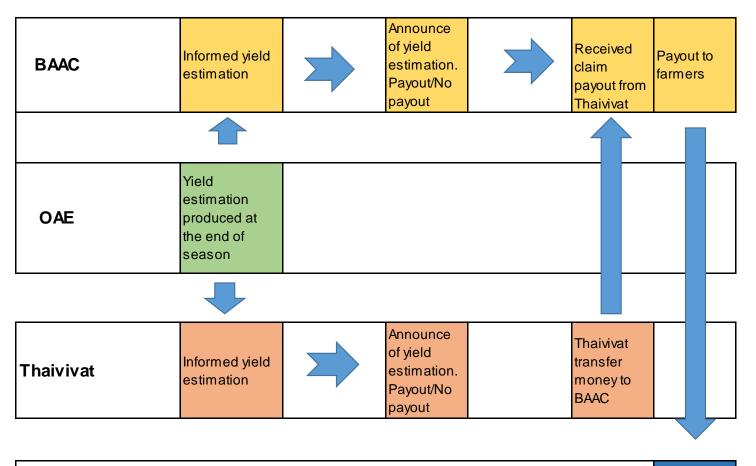

#### Task Flow Pilot Insurance Claim Process

Farmers

Payout transferred to bank account

3

### **Operational Flowchart : AYII Pilot**

| MOAC                                                                              | BAAC - Thaivivat                                                        | Thaivivat                                               | BAAC                                                                              |
|-----------------------------------------------------------------------------------|-------------------------------------------------------------------------|---------------------------------------------------------|-----------------------------------------------------------------------------------|
| Yield is estimated at<br>the end of the season<br>and submit to<br>BAAC/Thaivivat | Yield estimation<br>announce at BAAC<br>branch and Thavivat<br>website. | Thaivivat transfer<br>money to BAAC for<br>claim payout | Payout to insured<br>farmers' bank accounts<br>after yield result is<br>announced |