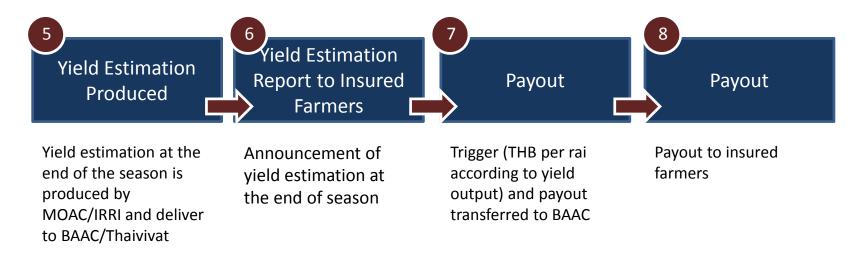

## **Operational Flowchart : AYII Pilot**

### **Operational Flowchart : AYII Pilot**

| MOAC                                                                              | BAAC - Thaivivat                                                        | Thaivivat                                               | BAAC                                                                              |
|-----------------------------------------------------------------------------------|-------------------------------------------------------------------------|---------------------------------------------------------|-----------------------------------------------------------------------------------|
| Yield is estimated at<br>the end of the season<br>and submit to<br>BAAC/Thaivivat | Yield estimation<br>announce at BAAC<br>branch and Thavivat<br>website. | Thaivivat transfer<br>money to BAAC for<br>claim payout | Payout to insured<br>farmers' bank accounts<br>after yield result is<br>announced |