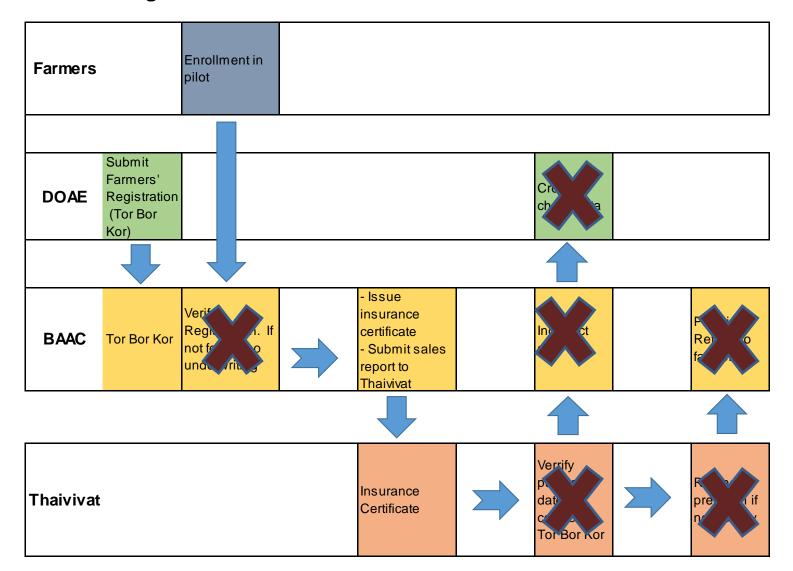

## **Operational Flowchart : AYII Pilot**

### **Operational Flowchart : AYII Pilot**

| MOAC                                                                              | BAAC - Thaivivat                                                        | Thaivivat                                               | BAAC                                                                              |
|-----------------------------------------------------------------------------------|-------------------------------------------------------------------------|---------------------------------------------------------|-----------------------------------------------------------------------------------|
| Yield is estimated at<br>the end of the season<br>and submit to<br>BAAC/Thaivivat | Yield estimation<br>announce at BAAC<br>branch and Thavivat<br>website. | Thaivivat transfer<br>money to BAAC for<br>claim payout | Payout to insured<br>farmers' bank accounts<br>after yield result is<br>announced |